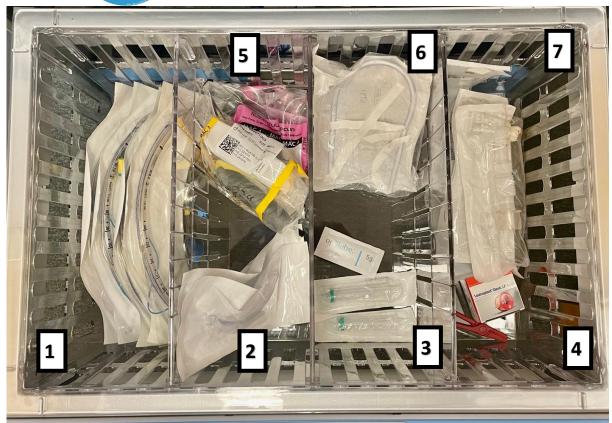

## **Drawer 3** – SupraGlottic Airway

| 1 | <b>iGel</b> : 3,4,5            | <b>3</b> ( <u>one</u> of each size) | W 9  |
|---|--------------------------------|-------------------------------------|------|
| 2 | <b>LMA</b> : 3,4,5             | <b>3</b> ( <u>one</u> of each size) | W 10 |
| 2 | 20 mL Syringe                  | 3                                   | N 5  |
| 3 | Optilube 5g sachets            | 4                                   | G 6  |
| 3 | Filter 'Pharma Miniport elbow' | 3                                   | U 6  |
| 3 | Catheter mount                 | 3                                   | U 7  |
| 4 | 'Fixsond' <b>tube tie</b>      | 3                                   | W 8  |