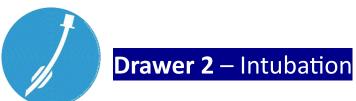

## **Drawer 3** – SupraGlottic Airway

| 1 | <b>iGel</b> : 3,4,5            | <b>3</b> ( <u>one</u> of each size) | W 9  |
|---|--------------------------------|-------------------------------------|------|
| 2 | <b>LMA</b> : 3,4,5             | <b>3</b> ( <u>one</u> of each size) | W 10 |
| 2 | 20 mL Syringe                  | 3                                   | N 5  |
| 3 | Optilube 5g sachets            | 4                                   | G 6  |
| 3 | Filter 'Pharma Miniport elbow' | 3                                   | U 6  |
| 3 | Catheter mount                 | 3                                   | U 7  |
| 4 | 'Fixsond' <b>tube tie</b>      | 3                                   | W 8  |