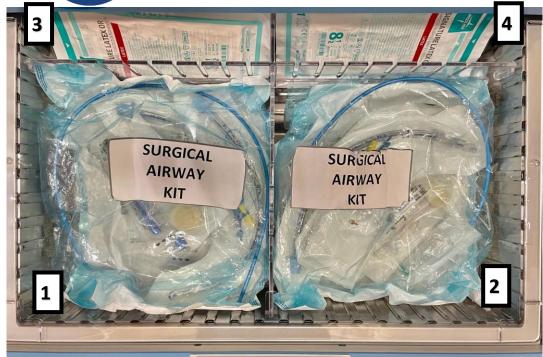

## **Drawer 4 -** Surgical Airway

| 1,2 | Adult surgical airway kit*          | 2 (one of each size)        | Pre-made  |
|-----|-------------------------------------|-----------------------------|-----------|
| 3,4 | <b>Sterile gloves</b> : 6.5,7.5,8.5 | <b>4</b> (two of each size) | C 9,10,11 |

\*Scalpel #22, Frova 'bougie', ETT 6.0, 10mL syringe, tracheal hook, dilator, gauze, lube sachet

finn.coulter@hse.ie