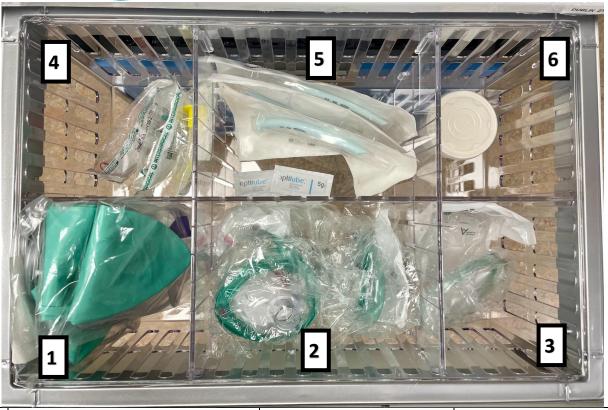

| Key | Stock item                        | No. of items                | Store code |
|-----|-----------------------------------|-----------------------------|------------|
| 1   | (Adult) Mapleson <b>C-circuit</b> | 4                           | W 2        |
| 2   | Anaesthetic masks: 6,5,4,3        | 4 (one of each size)        | V 5,6,7,8  |
| 3   | ETCO₂ gas sampling line           | 4                           | S 1        |
| 3   | Adult <b>nasal prongs</b>         | 4                           | U 3        |
| 4   | Guedel <b>OPAs</b> : 2,3,4        | <b>3</b> (one of each size) | X 1,2      |
| 5   | <b>NPAs</b> : 6,7,8               | <b>3</b> (one of each size) | X 3        |
| 5   | Optilube 5g sachets               | 4                           | G 6        |
| 6   | Denture pot                       | 1                           | AB 7       |

| 1 | <b>ETT</b> : 7, 7.5, 8.0, 8.5             | 4 (one of each size)                | W 4,5,6,7 |
|---|-------------------------------------------|-------------------------------------|-----------|
| 2 | McGrath blades: Mac3 & Mac4               | <b>4</b> ( <u>two</u> of each size) | SA 1      |
| 3 | <b>Syringe</b> , 10mL                     | 4                                   | N 3       |
| 3 | Optilube 5g sachets                       | 4                                   | G 6       |
| 4 | Red Clamp                                 | 4                                   | S 3       |
| 4 | LeukoPlast <b>sleek</b> tape              | 1                                   | C 5       |
| 5 | <b>Spare Laryngoscopes:</b> MacIntosh 4,3 | <b>2</b> ( <u>one</u> of each)      | SB 1      |
| 6 | 'Fixsond' <b>tube tie</b>                 | 4                                   | W 8       |
| 7 | Catheter mount                            | 4                                   | U 7       |
| 7 | McGill forceps                            | 1                                   | ?         |